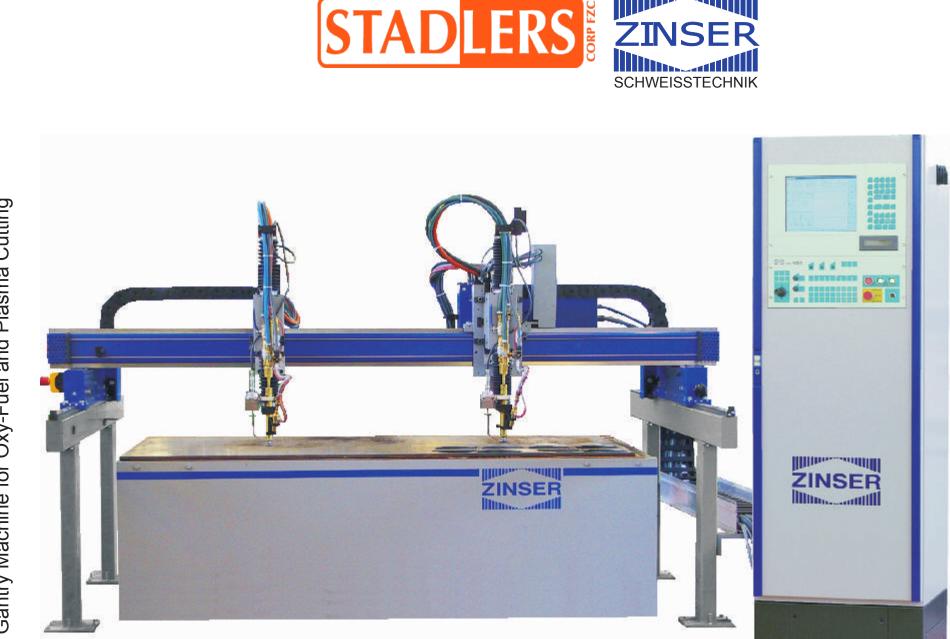

# ! Low cost CNC-controlled gantry cutting machine for oxy-fuel and plasma cutting

! Ideal for the combination of oxy-fuel and plasma

! Basic machine - with single side longitudinal drive system for oxy-fuel cutting Z-1215 or

- dual side longitudinal drive system (DS) for plasma cutting Z-1215 DS

! DC-drive system via rack and pinion in both axies

! The ZINSER 1215 is available in track widths up to 2.500 mm

! The machine can be equipped with up to 3 torch carriers

## **Gantry Bridge**

- State-of-the art manufacture for high precision
- Grinded guide rail for the torch carriers

## Runway / Y-Drive

- DC-drive system single side (Z-1215) or double side (Z-1215 DS)
- Smooth run and high angle accuracy by use of selected toothed racks
- Adjustable contact pressure of the drive pinions

# Drive Carriage / X-Drive

- DC-drive system via rack and pinion
- Slave carriages are clamped on stainless steel wire
- Power track housing energy lines
- Manual or motorized torch height adjustment with four-quadrant chopper

# **CNC Continous Path Controller**

- CNC 300 or CNC 2030

### **Basic Hardware**

- On board CNC-controller CNC 300 (floor mounted type on request)
- Machine cutting torch for 6 up to 100 mm material thickness
- Manual torch height adjustment via rack/pinion
- Cutting speed up to 50 6.000 mm/min
- Idle speed up to 12.000 mm/min